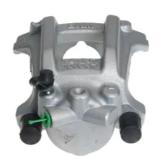

## CALIPER F 06 297

## The F 06 297 caliper is synonymous with reliability

Designed to provide the same performance as new calipers, Brembo remanufactured calipers embody an alternative solution to replacing broken or worn parts with new ones. The brake caliper remanufacturing process involves cleaning and applying a surface treatment to the caliper body, and the renewing of all worn internal components with new ones. The final testing at the end of this process guarantees a Brembo certified product.

## **Technical specifications**

| EAN code          | Axle           | Diameter     |
|-------------------|----------------|--------------|
| 8020584563731     | Front          | <b>54</b> mm |
|                   |                |              |
| Number of pistons | Braking system | Position     |
| 1                 | CBI            | Right        |