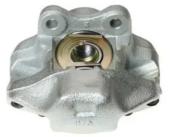

## CALIPER F 23 020

The F 23 020 caliper is synonymous with reliability

Designed to provide the same performance as new calipers, Brembo remanufactured calipers embody an alternative solution to replacing broken or worn parts with new ones. The brake caliper remanufacturing process involves cleaning and applying a surface treatment to the caliper body, and the renewing of all worn internal components with new ones. The final testing at the end of this process guarantees a Brembo certified product.

## **Technical specifications**

| EAN code          | Axle           | Diameter     |
|-------------------|----------------|--------------|
| 8020584503430     | Rear           | <b>38</b> mm |
|                   |                |              |
| Number of pistons | Braking system | Position     |
| 2                 | ATE            | Left         |