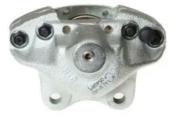

## CALIPER F 23 020

The F 23 020 caliper is synonymous with reliability

Designed to provide the same performance as new calipers, Brembo remanufactured calipers embody an alternative solution to replacing broken or worn parts with new ones. The brake caliper remanufacturing process involves cleaning and applying a surface treatment to the caliper body, and the renewing of all worn internal components with new ones. The final testing at the end of this process guarantees a Brembo certified product.

## **Technical specifications**

| EAN code          | Axle           | Diameter     |
|-------------------|----------------|--------------|
| 8020584503430     | Rear           | <b>38</b> mm |
|                   |                |              |
| Number of pistons | Braking system | Position     |
| 2                 | ATE            | Left         |