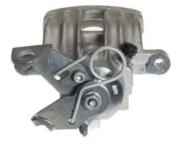

## CALIPER F 23 097

The F 23 097 caliper is synonymous with reliability

Designed to provide the same performance as new calipers, Brembo remanufactured calipers embody an alternative solution to replacing broken or worn parts with new ones. The brake caliper remanufacturing process involves cleaning and applying a surface treatment to the caliper body, and the renewing of all worn internal components with new ones. The final testing at the end of this process guarantees a Brembo certified product.

## **Technical specifications**

| EAN code          | Axle           | Diameter     |
|-------------------|----------------|--------------|
| 8020584504208     | Rear           | <b>38</b> mm |
|                   |                |              |
| Number of pistons | Braking system | Position     |
| 1                 | LUCAS          | Right        |