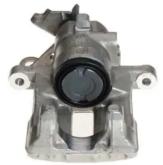

## CALIPER F 23 097

The F 23 097 caliper is synonymous with reliability

Designed to provide the same performance as new calipers, Brembo remanufactured calipers embody an alternative solution to replacing broken or worn parts with new ones. The brake caliper remanufacturing process involves cleaning and applying a surface treatment to the caliper body, and the renewing of all worn internal components with new ones. The final testing at the end of this process guarantees a Brembo certified product.

## **Technical specifications**

| EAN code          | Axle           | Diameter     |
|-------------------|----------------|--------------|
| 8020584504208     | Rear           | <b>38</b> mm |
|                   |                |              |
| Number of pistons | Braking system | Position     |
| 1                 | LUCAS          | Right        |