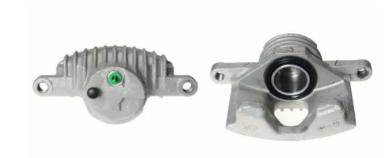

## CALIPER F 30 057

## The F 30 057 caliper is synonymous with reliability

Designed to provide the same performance as new calipers, Brembo remanufactured calipers embody an alternative solution to replacing broken or worn parts with new ones. The brake caliper remanufacturing process involves cleaning and applying a surface treatment to the caliper body, and the renewing of all worn internal components with new ones. The final testing at the end of this process guarantees a Brembo certified product.

## **Technical specifications**

EAN code Axle Diameter
8020584509067 Front 57 mm

Number of pistons Braking system Position
1 KPW Right

**COMPATIBLE VEHICLES** 