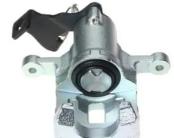

## CALIPER F 30 266

## The F 30 266 caliper is synonymous with reliability

Designed to provide the same performance as new calipers, Brembo remanufactured calipers embody an alternative solution to replacing broken or worn parts with new ones. The brake caliper remanufacturing process involves cleaning and applying a surface treatment to the caliper body, and the renewing of all worn internal components with new ones. The final testing at the end of this process guarantees a Brembo certified product.

## **Technical specifications**

| EAN code          | Axle           | Diameter     |
|-------------------|----------------|--------------|
| 8020584547793     | Rear           | <b>34</b> mm |
|                   |                |              |
| Number of pistons | Braking system | Position     |
| 1                 | MOBIS          | Left         |