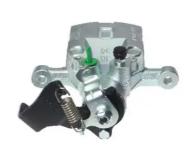

## CALIPER F 30 266

## The F 30 266 caliper is synonymous with reliability

Designed to provide the same performance as new calipers, Brembo remanufactured calipers embody an alternative solution to replacing broken or worn parts with new ones. The brake caliper remanufacturing process involves cleaning and applying a surface treatment to the caliper body, and the renewing of all worn internal components with new ones. The final testing at the end of this process guarantees a Brembo certified product.

## **Technical specifications**

| EAN code          | Axle           | Diameter     |
|-------------------|----------------|--------------|
| 8020584547793     | Rear           | <b>34</b> mm |
|                   |                |              |
| Number of pistons | Braking system | Position     |
| 1                 | MOBIS          | Left         |