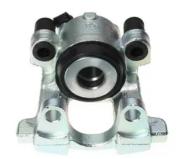

## CALIPER F 37 018

## The F 37 018 caliper is synonymous with reliability

Designed to provide the same performance as new calipers, Brembo remanufactured calipers embody an alternative solution to replacing broken or worn parts with new ones. The brake caliper remanufacturing process involves cleaning and applying a surface treatment to the caliper body, and the renewing of all worn internal components with new ones. The final testing at the end of this process guarantees a Brembo certified product.

## **Technical specifications**

EAN code Axle Diameter
8020584541319 Rear 48 mm

Number of pistons Braking system Position
1 ATE Left

**COMPATIBLE VEHICLES** 