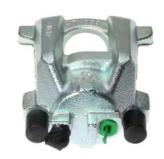

## CALIPER F 37 018

## The F 37 018 caliper is synonymous with reliability

Designed to provide the same performance as new calipers, Brembo remanufactured calipers embody an alternative solution to replacing broken or worn parts with new ones. The brake caliper remanufacturing process involves cleaning and applying a surface treatment to the caliper body, and the renewing of all worn internal components with new ones. The final testing at the end of this process guarantees a Brembo certified product.

## **Technical specifications**

EAN code Axle Diameter
8020584541319 Rear 48 mm

Number of pistons Braking system Position
1 ATE Left

**COMPATIBLE VEHICLES** 