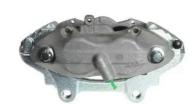

## CALIPER F 50 284

## The F 50 284 caliper is synonymous with reliability

Designed to provide the same performance as new calipers, Brembo remanufactured calipers embody an alternative solution to replacing broken or worn parts with new ones. The brake caliper remanufacturing process involves cleaning and applying a surface treatment to the caliper body, and the renewing of all worn internal components with new ones. The final testing at the end of this process guarantees a Brembo certified product.

## **Technical specifications**

| EAN code          | Axle           | Diameter     |
|-------------------|----------------|--------------|
| 8020584515952     | Front          | <b>44</b> mm |
|                   |                |              |
| Number of pistons | Braking system | Position     |
| 4                 | BREMBO         | Left         |