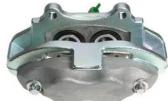

## CALIPER F 50 284

## The F 50 284 caliper is synonymous with reliability

Designed to provide the same performance as new calipers, Brembo remanufactured calipers embody an alternative solution to replacing broken or worn parts with new ones. The brake caliper remanufacturing process involves cleaning and applying a surface treatment to the caliper body, and the renewing of all worn internal components with new ones. The final testing at the end of this process guarantees a Brembo certified product.

## **Technical specifications**

| EAN code          | Axle           | Diameter     |
|-------------------|----------------|--------------|
| 8020584515952     | Front          | <b>44</b> mm |
|                   |                |              |
| Number of pistons | Braking system | Position     |
| 4                 | BREMBO         | Left         |