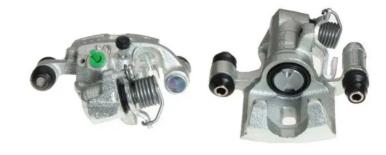

## CALIPER F 54 030

## The F 54 030 caliper is synonymous with reliability

Designed to provide the same performance as new calipers, Brembo remanufactured calipers embody an alternative solution to replacing broken or worn parts with new ones. The brake caliper remanufacturing process involves cleaning and applying a surface treatment to the caliper body, and the renewing of all worn internal components with new ones. The final testing at the end of this process guarantees a Brembo certified product.

## **Technical specifications**

| EAN code          | Axle           | Diameter     |
|-------------------|----------------|--------------|
| 8020584536940     | Rear           | <b>30</b> mm |
| Number of pistons | Braking system | Position     |
| <b>1</b>          | AKEBONO        | Left         |