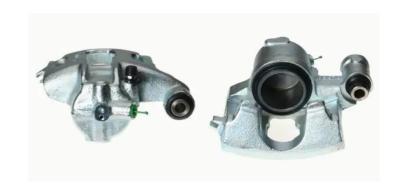

## CALIPER F 61 139

## The F 61 139 caliper is synonymous with reliability

Designed to provide the same performance as new calipers, Brembo remanufactured calipers embody an alternative solution to replacing broken or worn parts with new ones. The brake caliper remanufacturing process involves cleaning and applying a surface treatment to the caliper body, and the renewing of all worn internal components with new ones. The final testing at the end of this process guarantees a Brembo certified product.

## **Technical specifications**

| EAN code          | Axle           | Diameter     |
|-------------------|----------------|--------------|
| 8020584523704     | Front          | <b>57</b> mm |
| Number of pistons | Braking system | Position     |
| 1                 | BENDIX/BOSCH   | Right        |