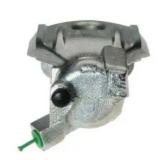

## CALIPER F 68 025

## The F 68 025 caliper is synonymous with reliability

Designed to provide the same performance as new calipers, Brembo remanufactured calipers embody an alternative solution to replacing broken or worn parts with new ones. The brake caliper remanufacturing process involves cleaning and applying a surface treatment to the caliper body, and the renewing of all worn internal components with new ones. The final testing at the end of this process guarantees a Brembo certified product.

## **Technical specifications**

EAN code Axle Diameter
8020584525562 Front 45 mm

Number of pistons Braking system Position
1 BENDIX Right

**COMPATIBLE VEHICLES** 