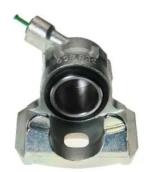

## CALIPER F 68 025

## The F 68 025 caliper is synonymous with reliability

Designed to provide the same performance as new calipers, Brembo remanufactured calipers embody an alternative solution to replacing broken or worn parts with new ones. The brake caliper remanufacturing process involves cleaning and applying a surface treatment to the caliper body, and the renewing of all worn internal components with new ones. The final testing at the end of this process guarantees a Brembo certified product.

## **Technical specifications**

EAN code Axle Diameter
8020584525562 Front 45 mm

Number of pistons Braking system Position
1 BENDIX Right

**COMPATIBLE VEHICLES** 