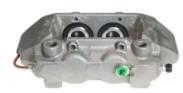

## **CALIPER** F 68 091

## The F 68 091 caliper is synonymous with reliability

Designed to provide the same performance as new calipers, Brembo remanufactured calipers embody an alternative solution to replacing broken or worn parts with new ones. The brake caliper remanufacturing process involves cleaning and applying a surface treatment to the caliper body, and the renewing of all worn internal components with new ones. The final testing at the end of this process guarantees a Brembo certified product.

## **Technical specifications**

| EAN code          | Axle           | Diameter     |
|-------------------|----------------|--------------|
| 8020584526224     | Front          | <b>40</b> mm |
|                   |                |              |
| Number of pistons | Braking system | Position     |
| 4                 | BREMBO         | Right        |