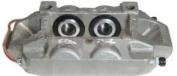

## **CALIPER** F 68 091

## The F 68 091 caliper is synonymous with reliability

Designed to provide the same performance as new calipers, Brembo remanufactured calipers embody an alternative solution to replacing broken or worn parts with new ones. The brake caliper remanufacturing process involves cleaning and applying a surface treatment to the caliper body, and the renewing of all worn internal components with new ones. The final testing at the end of this process guarantees a Brembo certified product.

## **Technical specifications**

| EAN code          | Axle           | Diameter     |
|-------------------|----------------|--------------|
| 8020584526224     | Front          | <b>40</b> mm |
|                   |                |              |
| Number of pistons | Braking system | Position     |
| 4                 | BREMBO         | Right        |