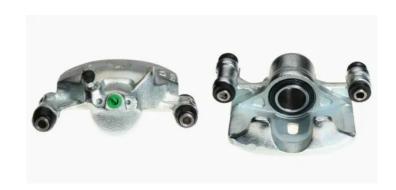

## CALIPER F 83 085

## The F 83 085 caliper is synonymous with reliability

Designed to provide the same performance as new calipers, Brembo remanufactured calipers embody an alternative solution to replacing broken or worn parts with new ones. The brake caliper remanufacturing process involves cleaning and applying a surface treatment to the caliper body, and the renewing of all worn internal components with new ones. The final testing at the end of this process guarantees a Brembo certified product.