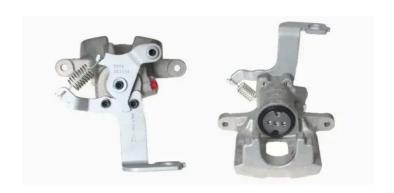

## CALIPER F 83 306

## The F 83 306 caliper is synonymous with reliability

Designed to provide the same performance as new calipers, Brembo remanufactured calipers embody an alternative solution to replacing broken or worn parts with new ones. The brake caliper remanufacturing process involves cleaning and applying a surface treatment to the caliper body, and the renewing of all worn internal components with new ones. The final testing at the end of this process guarantees a Brembo certified product.

## **Technical specifications**

EAN code Axle Diameter
8020584531051 Rear 38 mm

Number of pistons Braking system Position
1 BOSCH Left

**COMPATIBLE VEHICLES** 