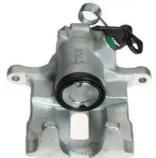

## CALIPER F 85 163

## The F 85 163 caliper is synonymous with reliability

Designed to provide the same performance as new calipers, Brembo remanufactured calipers embody an alternative solution to replacing broken or worn parts with new ones. The brake caliper remanufacturing process involves cleaning and applying a surface treatment to the caliper body, and the renewing of all worn internal components with new ones. The final testing at the end of this process guarantees a Brembo certified product.

## **Technical specifications**

| EAN code             | Axle                           | Diameter                 |
|----------------------|--------------------------------|--------------------------|
| <b>8020584532881</b> | <b>Rear</b>                    | <b>38</b> mm             |
| Number of pistons  1 | Braking system<br><b>LUCAS</b> | Position<br><b>Right</b> |