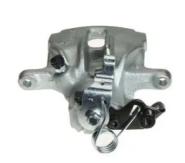

## CALIPER F 85 163

## The F 85 163 caliper is synonymous with reliability

Designed to provide the same performance as new calipers, Brembo remanufactured calipers embody an alternative solution to replacing broken or worn parts with new ones. The brake caliper remanufacturing process involves cleaning and applying a surface treatment to the caliper body, and the renewing of all worn internal components with new ones. The final testing at the end of this process guarantees a Brembo certified product.

## **Technical specifications**

| EAN code             | Axle                           | Diameter                 |
|----------------------|--------------------------------|--------------------------|
| <b>8020584532881</b> | <b>Rear</b>                    | <b>38</b> mm             |
| Number of pistons  1 | Braking system<br><b>LUCAS</b> | Position<br><b>Right</b> |