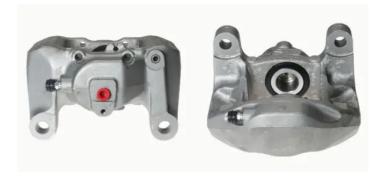

## CALIPER F 85 278

## The F 85 278 caliper is synonymous with reliability

Designed to provide the same performance as new calipers, Brembo remanufactured calipers embody an alternative solution to replacing broken or worn parts with new ones. The brake caliper remanufacturing process involves cleaning and applying a surface treatment to the caliper body, and the renewing of all worn internal components with new ones. The final testing at the end of this process guarantees a Brembo certified product.

## **Technical specifications**

| EAN code          | Axle           | Diameter     |
|-------------------|----------------|--------------|
| 8020584534038     | Rear           | <b>44</b> mm |
|                   |                |              |
| Number of pistons | Braking system | Position     |
| 2                 | BREMBO         | Left         |