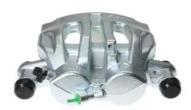

## CALIPER F 85 417

## The F 85 417 caliper is synonymous with reliability

Designed to provide the same performance as new calipers, Brembo remanufactured calipers embody an alternative solution to replacing broken or worn parts with new ones. The brake caliper remanufacturing process involves cleaning and applying a surface treatment to the caliper body, and the renewing of all worn internal components with new ones. The final testing at the end of this process guarantees a Brembo certified product.

## **Technical specifications**

| EAN code          | Axle           | Diameter     |
|-------------------|----------------|--------------|
| 8020584542385     | Front          | <b>48</b> mm |
|                   |                |              |
| Number of pistons | Braking system | Position     |
| 2                 | BREMBO         | Right        |