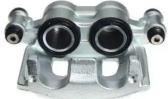

## CALIPER F 85 417

## The F 85 417 caliper is synonymous with reliability

Designed to provide the same performance as new calipers, Brembo remanufactured calipers embody an alternative solution to replacing broken or worn parts with new ones. The brake caliper remanufacturing process involves cleaning and applying a surface treatment to the caliper body, and the renewing of all worn internal components with new ones. The final testing at the end of this process guarantees a Brembo certified product.

## **Technical specifications**

| EAN code          | Axle           | Diameter     |
|-------------------|----------------|--------------|
| 8020584542385     | Front          | <b>48</b> mm |
|                   |                |              |
| Number of pistons | Braking system | Position     |
| 2                 | BREMBO         | Right        |