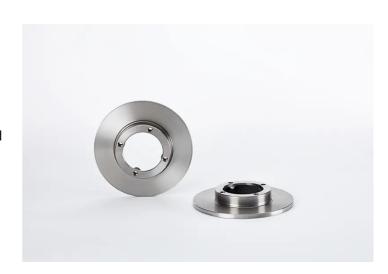

## **BRAKE DISC 08.5026.20**

## The 08.5026.20 brake disc is synonymous with reliability

The Brembo brake disc is fully interchangeable with an Original Equipment brake disc. The control of the entire production cycle allows Brembo to offer brake discs with outstanding performance levels, reliability, durability and comfort in all conditions of use. All Brembo brake discs are accompanied by the ECE-R90 homologation.

## **Technical specifications**

| EAN code        | Axle          | Diameter Ø          |
|-----------------|---------------|---------------------|
| 8020584502624   | Front         | <b>215</b> mm       |
|                 |               |                     |
| Thickness (TH)  | Height (A)    | Number of holes (C) |
| <b>10</b> mm    | <b>33</b> mm  | 4                   |
|                 |               |                     |
| Brake disc type | Centering (B) | Min. thickness      |
| Solid           | <b>86</b> mm  | <b>8</b> mm         |
|                 |               |                     |