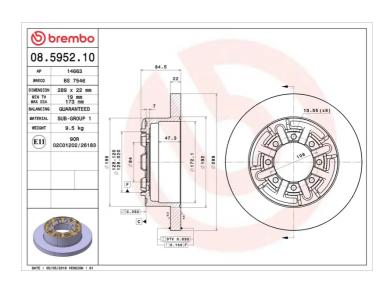

## **Technical specifications**

| EAN code        | Axle          | Diameter Ø          |
|-----------------|---------------|---------------------|
| 8020584595213   | Rear          | <b>289</b> mm       |
|                 |               |                     |
| Thickness (TH)  | Height (A)    | Number of holes (C) |
| <b>22</b> mm    | <b>85</b> mm  | 8                   |
|                 |               |                     |
| Brake disc type | Centering (B) | Min. thickness      |
| Solid           | <b>84</b> mm  | <b>19</b> mm        |