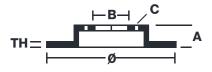

## **Technical specifications**

| EAN code        | Axle          | Diameter Ø          |
|-----------------|---------------|---------------------|
| 8020584595213   | Rear          | <b>289</b> mm       |
|                 |               |                     |
| Thickness (TH)  | Height (A)    | Number of holes (C) |
| <b>22</b> mm    | <b>85</b> mm  | 8                   |
|                 |               |                     |
| Brake disc type | Centering (B) | Min. thickness      |
| Solid           | <b>84</b> mm  | <b>19</b> mm        |