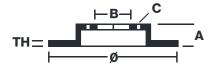

## **Technical specifications**

| EAN code        | Axle          | Diameter Ø                                                                                                                                                                                                                                                                                                                                                                                                                                                                                                                                                                                                                                                                                                                                                                                                                                                                                                                                                                                                                                                                                                                                                                                                                                                                                                                                                                                                                                                                                                                                                                                                                                                                                                                                                                                                                                                                                                                                                                                                                                                                                                                     |
|-----------------|---------------|--------------------------------------------------------------------------------------------------------------------------------------------------------------------------------------------------------------------------------------------------------------------------------------------------------------------------------------------------------------------------------------------------------------------------------------------------------------------------------------------------------------------------------------------------------------------------------------------------------------------------------------------------------------------------------------------------------------------------------------------------------------------------------------------------------------------------------------------------------------------------------------------------------------------------------------------------------------------------------------------------------------------------------------------------------------------------------------------------------------------------------------------------------------------------------------------------------------------------------------------------------------------------------------------------------------------------------------------------------------------------------------------------------------------------------------------------------------------------------------------------------------------------------------------------------------------------------------------------------------------------------------------------------------------------------------------------------------------------------------------------------------------------------------------------------------------------------------------------------------------------------------------------------------------------------------------------------------------------------------------------------------------------------------------------------------------------------------------------------------------------------|
| 8020584016282   | Front         | <b>338</b> mm                                                                                                                                                                                                                                                                                                                                                                                                                                                                                                                                                                                                                                                                                                                                                                                                                                                                                                                                                                                                                                                                                                                                                                                                                                                                                                                                                                                                                                                                                                                                                                                                                                                                                                                                                                                                                                                                                                                                                                                                                                                                                                                  |
|                 |               |                                                                                                                                                                                                                                                                                                                                                                                                                                                                                                                                                                                                                                                                                                                                                                                                                                                                                                                                                                                                                                                                                                                                                                                                                                                                                                                                                                                                                                                                                                                                                                                                                                                                                                                                                                                                                                                                                                                                                                                                                                                                                                                                |
| Thickness (TH)  | Height (A)    | Number of holes (C)                                                                                                                                                                                                                                                                                                                                                                                                                                                                                                                                                                                                                                                                                                                                                                                                                                                                                                                                                                                                                                                                                                                                                                                                                                                                                                                                                                                                                                                                                                                                                                                                                                                                                                                                                                                                                                                                                                                                                                                                                                                                                                            |
| <b>28</b> mm    | <b>67</b> mm  | 6                                                                                                                                                                                                                                                                                                                                                                                                                                                                                                                                                                                                                                                                                                                                                                                                                                                                                                                                                                                                                                                                                                                                                                                                                                                                                                                                                                                                                                                                                                                                                                                                                                                                                                                                                                                                                                                                                                                                                                                                                                                                                                                              |
|                 |               |                                                                                                                                                                                                                                                                                                                                                                                                                                                                                                                                                                                                                                                                                                                                                                                                                                                                                                                                                                                                                                                                                                                                                                                                                                                                                                                                                                                                                                                                                                                                                                                                                                                                                                                                                                                                                                                                                                                                                                                                                                                                                                                                |
| B 1 11 1        | C (D)         | A A CONTRACTOR OF THE CONTRACT |
| Brake disc type | Centering (B) | Min. thickness                                                                                                                                                                                                                                                                                                                                                                                                                                                                                                                                                                                                                                                                                                                                                                                                                                                                                                                                                                                                                                                                                                                                                                                                                                                                                                                                                                                                                                                                                                                                                                                                                                                                                                                                                                                                                                                                                                                                                                                                                                                                                                                 |
| Ventilated      | 108 mm        | Min. thickness <b>26</b> mm                                                                                                                                                                                                                                                                                                                                                                                                                                                                                                                                                                                                                                                                                                                                                                                                                                                                                                                                                                                                                                                                                                                                                                                                                                                                                                                                                                                                                                                                                                                                                                                                                                                                                                                                                                                                                                                                                                                                                                                                                                                                                                    |