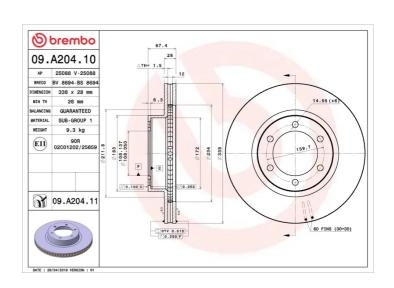

## **Technical specifications**

| EAN code        | Axle          | Diameter Ø                                                                                                                                                                                                                                                                                                                                                                                                                                                                                                                                                                                                                                                                                                                                                                                                                                                                                                                                                                                                                                                                                                                                                                                                                                                                                                                                                                                                                                                                                                                                                                                                                                                                                                                                                                                                                                                                                                                                                                                                                                                                                                                     |
|-----------------|---------------|--------------------------------------------------------------------------------------------------------------------------------------------------------------------------------------------------------------------------------------------------------------------------------------------------------------------------------------------------------------------------------------------------------------------------------------------------------------------------------------------------------------------------------------------------------------------------------------------------------------------------------------------------------------------------------------------------------------------------------------------------------------------------------------------------------------------------------------------------------------------------------------------------------------------------------------------------------------------------------------------------------------------------------------------------------------------------------------------------------------------------------------------------------------------------------------------------------------------------------------------------------------------------------------------------------------------------------------------------------------------------------------------------------------------------------------------------------------------------------------------------------------------------------------------------------------------------------------------------------------------------------------------------------------------------------------------------------------------------------------------------------------------------------------------------------------------------------------------------------------------------------------------------------------------------------------------------------------------------------------------------------------------------------------------------------------------------------------------------------------------------------|
| 8020584016282   | Front         | <b>338</b> mm                                                                                                                                                                                                                                                                                                                                                                                                                                                                                                                                                                                                                                                                                                                                                                                                                                                                                                                                                                                                                                                                                                                                                                                                                                                                                                                                                                                                                                                                                                                                                                                                                                                                                                                                                                                                                                                                                                                                                                                                                                                                                                                  |
|                 |               |                                                                                                                                                                                                                                                                                                                                                                                                                                                                                                                                                                                                                                                                                                                                                                                                                                                                                                                                                                                                                                                                                                                                                                                                                                                                                                                                                                                                                                                                                                                                                                                                                                                                                                                                                                                                                                                                                                                                                                                                                                                                                                                                |
| Thickness (TH)  | Height (A)    | Number of holes (C)                                                                                                                                                                                                                                                                                                                                                                                                                                                                                                                                                                                                                                                                                                                                                                                                                                                                                                                                                                                                                                                                                                                                                                                                                                                                                                                                                                                                                                                                                                                                                                                                                                                                                                                                                                                                                                                                                                                                                                                                                                                                                                            |
| <b>28</b> mm    | <b>67</b> mm  | 6                                                                                                                                                                                                                                                                                                                                                                                                                                                                                                                                                                                                                                                                                                                                                                                                                                                                                                                                                                                                                                                                                                                                                                                                                                                                                                                                                                                                                                                                                                                                                                                                                                                                                                                                                                                                                                                                                                                                                                                                                                                                                                                              |
|                 |               |                                                                                                                                                                                                                                                                                                                                                                                                                                                                                                                                                                                                                                                                                                                                                                                                                                                                                                                                                                                                                                                                                                                                                                                                                                                                                                                                                                                                                                                                                                                                                                                                                                                                                                                                                                                                                                                                                                                                                                                                                                                                                                                                |
| B 1 11 1        | C (D)         | A A CONTRACTOR OF THE CONTRACT |
| Brake disc type | Centering (B) | Min. thickness                                                                                                                                                                                                                                                                                                                                                                                                                                                                                                                                                                                                                                                                                                                                                                                                                                                                                                                                                                                                                                                                                                                                                                                                                                                                                                                                                                                                                                                                                                                                                                                                                                                                                                                                                                                                                                                                                                                                                                                                                                                                                                                 |
| Ventilated      | 108 mm        | Min. thickness <b>26</b> mm                                                                                                                                                                                                                                                                                                                                                                                                                                                                                                                                                                                                                                                                                                                                                                                                                                                                                                                                                                                                                                                                                                                                                                                                                                                                                                                                                                                                                                                                                                                                                                                                                                                                                                                                                                                                                                                                                                                                                                                                                                                                                                    |

Tightening torque

**112** Nm

**COMPATIBLE VEHICLES** 