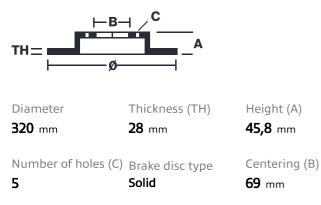

n electric vehicles, entails a more discontinuous use of the friction brake compared to a car with a combustion engine. For this reason, special attention is required to avoid the corrosion of brake discs and brake pads. The Brembo EV brake kit, comprising brake discs and brake pads dedicated specifically to electric cars, avoids early corrosion of the braking system, keeping it effective and safe for longer.

- Brembo quality
- ECE-R90 certificate
- Comfort
- Durability
- Dust reduction
- Quick assembly
- Anti-corrosion
- 🗸 Kit

#### **Kit information**

| 8432509504383 | 2                   | 4                  |
|---------------|---------------------|--------------------|
| EAN code      | Brake discs per box | Brake pads per box |

Axle Front

#### Brake disc technical specifications



Min. thickness

**26,4** mm

### Brake pad technical specifications

| Thickness      | Width          | Height       |
|----------------|----------------|--------------|
| <b>28</b> mm   | <b>139</b> mm  | <b>58</b> mm |
| Braking system | Wear indicator | WVA number   |
| <b>Advics</b>  | Acoustic       | <b>24544</b> |

#### Accessories With anti-squeal shim

COMPATIBLE VEHICLES

### **COMPATIBLE OE PART NUMBERS**

| 4605B475 | MITSUBISHI |
|----------|------------|
| 4615A230 | MITSUBISHI |