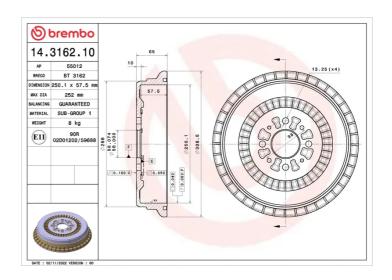

## **Technical specifications**

| EAN code<br><b>8020584316214</b> | Axle<br><b>Rear</b> | Diameter<br><b>250</b> mm |
|----------------------------------|---------------------|---------------------------|
| Width 54 mm                      | Height              | Number of holes           |
| Centering                        | Max diameter        |                           |

252 mm

**COMPATIBLE VEHICLES** 