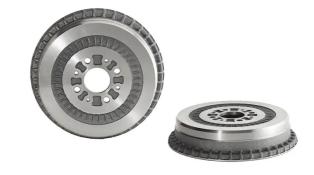

## DRUM 14.3162.10

## The 14.3162.10 drum is synonymous with reliability

Brembo has developed several design solutions for drum brakes which combine multiple materials to reduce the overall weight. The most popular range of lamellar graphite cast iron drums is supplemented by cast iron drums with a steel sprocket flange and aluminium drums, whereby only the inner part of the drum on which the shoes operate are made of lamellar cast iron, namely the brake band. Additionally drums with built-in bearing kit and hub are added to this range.