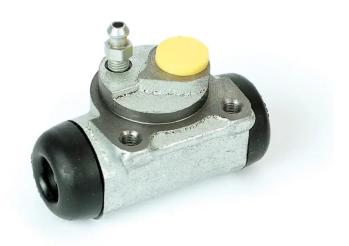

## **BRAKE WHEEL CYLINDER** A 12 255

The A 12 255 brake wheel cylinder is synonymous with reliability

Brembo brake wheel cylinders are subjected to checks during the entire production process to guarantee their conformity to the strictest standards. Tightness, durability and burst tests are conducted to guarantee the reliability of the product in the most critical conditions of use.