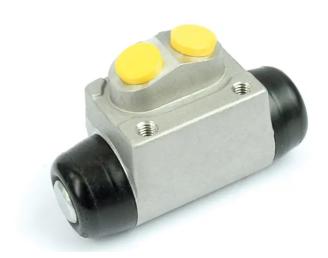

## BRAKE WHEEL CYLINDER A 12 332

## The A 12 332 brake wheel cylinder is synonymous with reliability

Brembo brake wheel cylinders are subjected to checks during the entire production process to guarantee their conformity to the strictest standards. Tightness, durability and burst tests are conducted to guarantee the reliability of the product in the most critical conditions of use.