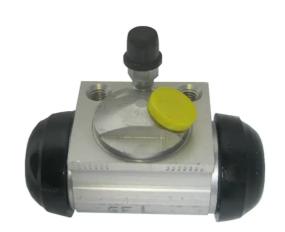

## BRAKE WHEEL CYLINDER A 12 C22

## The A 12 C22 brake wheel cylinder is synonymous with reliability

Brembo brake wheel cylinders are subjected to checks during the entire production process to guarantee their conformity to the strictest standards. Tightness, durability and burst tests are conducted to guarantee the reliability of the product in the most critical conditions of use.

## **Technical specifications**

| Threading 10 x 1 | Braking system <b>APL</b> | Material<br><b>Aluminium</b> |
|------------------|---------------------------|------------------------------|
| 8432509658154    | Rear                      | <b>20,6</b> mm               |
| EAN code         | Axle                      | Diameter                     |