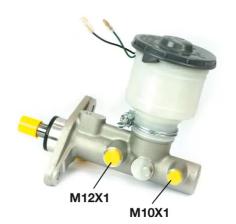

## **Technical specifications**

| EAN code<br><b>8432509609811</b> | Axle                         | Diameter<br><b>25,4</b> mm   |
|----------------------------------|------------------------------|------------------------------|
| Threading 12 x 1 (1),10 x 1 (1)  | Braking system <b>NISSIN</b> | Material<br><b>Aluminium</b> |