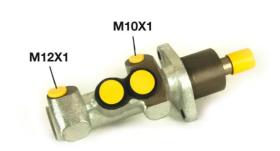

## **Technical specifications**

EAN code
8432509611883

Axle

Diameter
23,81 mm

Threading
10 x 1 (1),12 x 1
(1)

Braking system
ATE

Material
Cast Iron

**COMPATIBLE VEHICLES** 