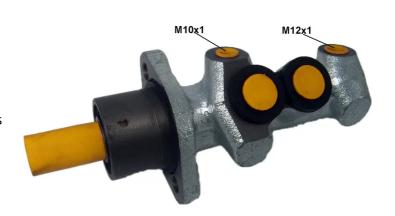

## **Technical specifications**

EAN code
8432509612057

Axle

Diameter
20,64 mm

Threading
12 x 1 (1),10 x 1
ATE

Aluminium

**COMPATIBLE VEHICLES** 