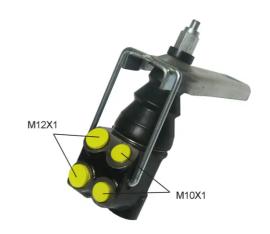

## **Technical specifications**

EAN code 8432509659045

Axle

Threading

12 x 1 (2),10 x 1 (2)

Material

Cast Iron

**COMPATIBLE VEHICLES** 