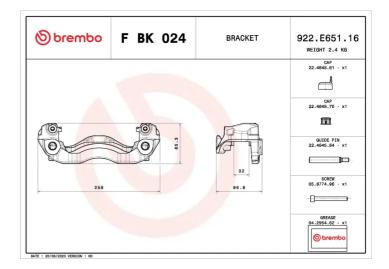

## LCV CALIPER BRACKETS F BK 024

F BK 024 brake caliper bracket for commercial vehicles

For complete and safe maintenance of your calipers, Brembo offers a product with the same technical and quality contents as the original product

## **Technical specifications**

Width

**32** mm

| Material    | Braking system | Axle  |
|-------------|----------------|-------|
| Cast Iron   | BREMBO         | Front |
|             |                |       |
| Position    | EAN code       |       |
| Left, Right | 8020584549162  |       |