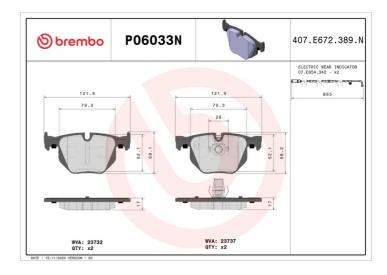

### **Technical specifications**

| EAN code             | Axle         | Thickness      |
|----------------------|--------------|----------------|
| <b>8020584095904</b> | <b>Rear</b>  | <b>17</b> mm   |
| Width                | Height       | Braking system |
| <b>122</b> mm        | <b>58</b> mm | <b>Teves</b>   |
|                      |              | Accessories    |

#### Wear indicator

Prepared for wear indicator

WVA number 23732,23737

shim With piston clip