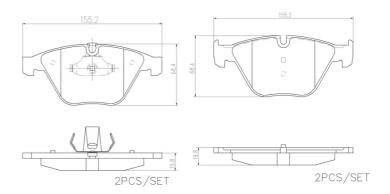

## **Technical specifications**

| EAN code<br><b>8020584111697</b>           | Axle<br>Front                    | Thickness<br><b>20</b> mm                          |
|--------------------------------------------|----------------------------------|----------------------------------------------------|
| Width 155 mm                               | Height 68 mm                     | Braking system <b>Teves</b>                        |
| Wear indicator Prepared for wear indicator | WVA number<br><b>23313,24161</b> | Accessories With accessories With anti-squeal shim |

With piston clip

**COMPATIBLE VEHICLES** 