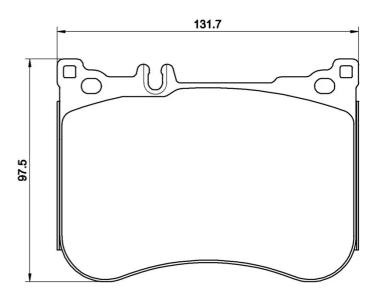

## **Technical specifications**

| EAN code<br><b>8020584113882</b>           | Axle<br>Front           | Thickness<br>18 mm                      |
|--------------------------------------------|-------------------------|-----------------------------------------|
| Width 132 mm                               | Height<br><b>98</b> mm  | Braking system<br><b>Brembo</b>         |
| Wear indicator Prepared for wear indicator | WVA number <b>25179</b> | Accessories<br>With anti-squeal<br>shim |