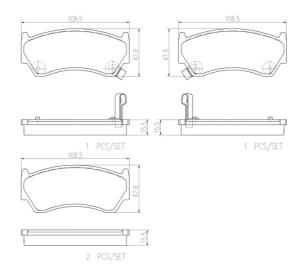

## **Technical specifications**

| EAN code             | Axle                     | Thickness        |
|----------------------|--------------------------|------------------|
| <b>8020584085622</b> | Front                    | <b>16</b> mm     |
| Width                | Height                   | Braking system   |
| <b>109</b> mm        | <b>48</b> mm             | <b>Akebono</b>   |
| Wear indicator       | WVA number               | Accessories      |
| <b>Acoustic</b>      | <b>23004,23005,23006</b> | With anti-squeal |