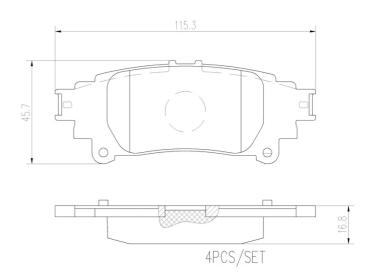

## **Technical specifications**

| •                                |                            |                                                                     |
|----------------------------------|----------------------------|---------------------------------------------------------------------|
| EAN code<br><b>8020584081976</b> | Axle<br><b>Rear</b>        | Thickness 17 mm                                                     |
| Width 115 mm                     | Height<br><b>46</b> mm     | Braking system <b>Akebono</b>                                       |
| Wear indicator Without           | WVA number<br><b>25525</b> | Accessories With accessories With anti-squeal shim With piston clip |