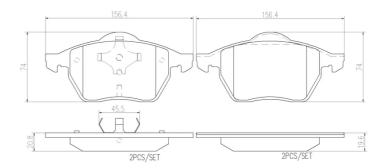

## **Technical specifications**

| EAN code<br><b>8020584089934</b> | Thickness<br><b>21</b> mm        |                                                    |
|----------------------------------|----------------------------------|----------------------------------------------------|
| Width <b>156</b> mm              | Height<br><b>74</b> mm           | Braking system <b>Teves</b>                        |
| Wear indicator<br><b>Without</b> | WVA number<br><b>20676,21911</b> | Accessories With accessories With anti-squeal shim |