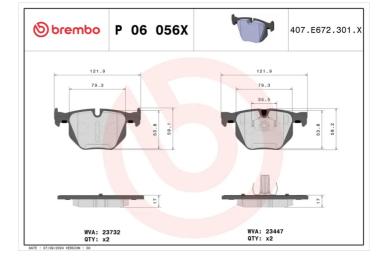

### **Technical specifications**

| EAN code                                         | Axle                             | Thickness                                                                       |
|--------------------------------------------------|----------------------------------|---------------------------------------------------------------------------------|
| <b>8020584121412</b>                             | <b>Rear</b>                      | <b>17</b> mm                                                                    |
| Width                                            | Height                           | Braking system                                                                  |
| <b>122</b> mm                                    | <b>58</b> mm                     | <b>Teves</b>                                                                    |
| Wear indicator<br>Prepared for wear<br>indicator | WVA number<br><b>23447,23732</b> | Accessories<br>With accessories<br>With anti-squeal<br>shim<br>With piston clip |