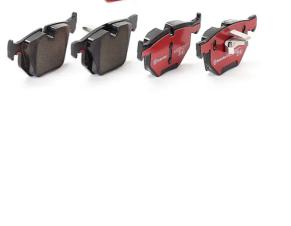

## BRAKE PAD XTRA P 06 056X

The P 06 056X Xtra brake pad is synonymous with reliability

Brembo Xtra brake pads, developed to enhance the advantages of the Xtra and Max discs, are made using the special BRM X L01 compound which consists of more than 30 different components. Compared with the compound used for original-equivalent pads, the new solution assures a higher friction coefficient, which translates to more precise and stable braking, at both high and low temperatures. All this makes for greater driving comfort and improved pedal modularity, without compromising the product's mileage output.

- OE-equivalent
- Brembo quality
- ECE-R90 certificate
- Safety
- Performance
- Sports driving
- With accessories