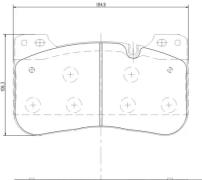

#### **Technical specifications**

| EAN code             | Axle          | Thicknes     |
|----------------------|---------------|--------------|
| <b>8020584087251</b> | <b>Front</b>  | <b>20</b> mm |
| Width                | Height        | Braking s    |
| <b>185</b> mm        | <b>106</b> mm | Brembo       |
| Wear indicator       | WVA number    | Accessor     |

22441

| Thickness      |
|----------------|
| <b>20</b> mm   |
| Braking system |

ssories With anti-squeal shim