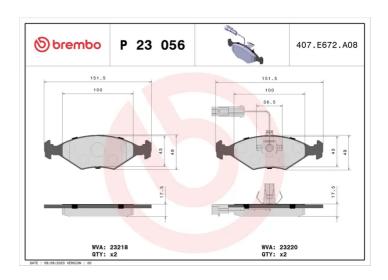

## **Technical specifications**

| EAN code<br><b>8020584051269</b>  | Axle<br>Front             | Thickness 18 mm                         |
|-----------------------------------|---------------------------|-----------------------------------------|
| Width <b>151</b> mm               | Height<br><b>49</b> mm    | Braking system<br><b>Teves</b>          |
| Wear indicator<br><b>Electric</b> | WVA number<br>23218,23220 | Accessories<br>With anti-squeal<br>shim |