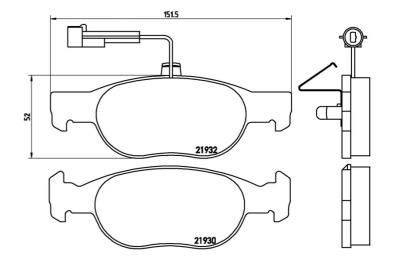

## **Technical specifications** Thickness EAN code Axle 8020584060261 Front 18 mm Width Height Braking system 151 mm 52 mm Teves Accessories With accessories Wear indicator WVA number With anti-squeal Electric 21930,21932 shim With piston clip