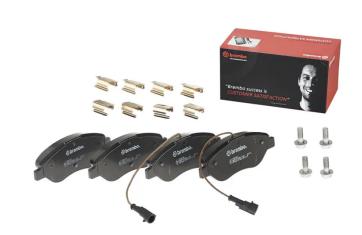

## The P 23 145 brake pad is synonymous with reliability

The Brembo brake pad guarantees ultimate safety when braking thanks to the use of more than 100 different compounds, designed according to the type of vehicle and use. Stopping distances reduced to a minimum, maximum driving comfort and silent operation are the most important features of Brembo materials. Brembo brake pads are supplied together with an extensive range of accessories and assembly kits for professional-standard installation.

- Brembo quality
- ECE-R90 certificate
- ✓ Safety
- Performance
- ✓ Comfort
- With accessories

## **Technical specifications**

| EAN code<br><b>8020584108840</b>  | Axle<br>Front                    | Thickness 19 mm                                                             |
|-----------------------------------|----------------------------------|-----------------------------------------------------------------------------|
| Width 151 mm                      | Height 57 mm                     | Braking system<br>Bosch                                                     |
| Wear indicator<br><b>Electric</b> | WVA number<br><b>23711,23713</b> | Accessories With accessories With anti-squeal shim With brake caliper bolts |