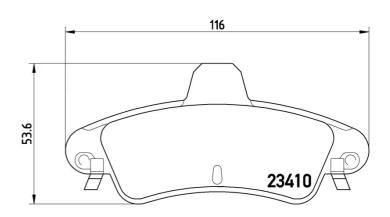

## **Technical specifications**

| EAN code<br><b>8020584060438</b> | Axle<br><b>Rear</b>     | Thickness  16 mm                                            |
|----------------------------------|-------------------------|-------------------------------------------------------------|
| Width<br>116 mm                  | Height 54 mm            | Braking system<br><b>Bosch</b>                              |
| Wear indicator Without           | WVA number <b>23410</b> | Accessories<br>With accessories<br>With anti-squeal<br>shim |