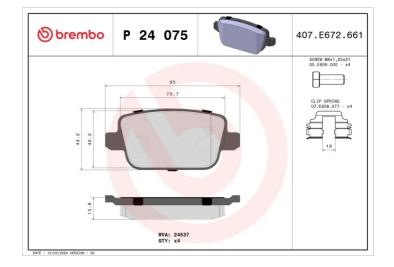

## **Technical specifications** Thickness EAN code Axle 8020584060483 Rear 16 mm Width Height Braking system 95 mm **43** mm TRW Accessories With accessories Wear indicator WVA number With anti-squeal Without 24537 shim With brake caliper bolts