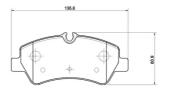

## **Technical specifications**

| EAN code                                         | Axle                             | Thickness                                                       |
|--------------------------------------------------|----------------------------------|-----------------------------------------------------------------|
| <b>8020584125083</b>                             | <b>Rear</b>                      | <b>19</b> mm                                                    |
| Width                                            | Height                           | Braking sys                                                     |
| <b>137</b> mm                                    | <b>57</b> mm                     | <b>TRW</b>                                                      |
| Wear indicator<br>Prepared for wear<br>indicator | WVA number<br><b>25603,25604</b> | Accessories<br>With access<br>With anti-s<br>shim<br>With brake |