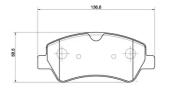

## **Technical specifications**

| EAN code                                         | Axle                             | Thickness                                                       |
|--------------------------------------------------|----------------------------------|-----------------------------------------------------------------|
| <b>8020584125083</b>                             | <b>Rear</b>                      | <b>19</b> mm                                                    |
| Width                                            | Height                           | Braking sys                                                     |
| <b>137</b> mm                                    | <b>57</b> mm                     | <b>TRW</b>                                                      |
| Wear indicator<br>Prepared for wear<br>indicator | WVA number<br><b>25603,25604</b> | Accessories<br>With access<br>With anti-s<br>shim<br>With brake |