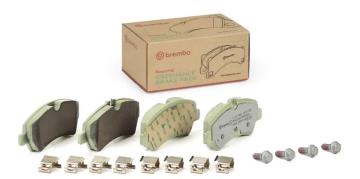

## **GREENANCE BRAKE PAD P 24 160G**

The brake pad P 24 160G to be combined with the Greenance brake disc

The Beyond Greenance brake pad in combination with the Greenance brake disc will reduce PM10 and PM2.5 fine particulate emissions, limiting the environmental footprint of your driving. This brake pad is part of the Beyond Greenance Kit, to guarantee superior resistance to wear and therefore longer durability of components.

- Brembo quality  $\checkmark$
- ECE-R90 certificate  $\checkmark$
- Comfort
- Dust reduction 1
- Green packaging  $\checkmark$