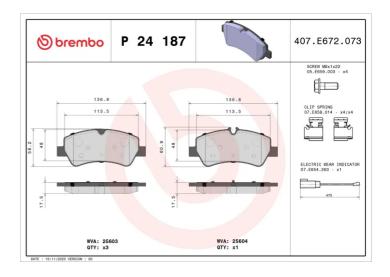

## **BRAKE PAD P 24 187**

## **Technical specifications**

| EAN code<br><b>8020584084342</b>  | Axle<br><b>Rear</b>              | Thickness 17 mm                                                             |
|-----------------------------------|----------------------------------|-----------------------------------------------------------------------------|
| Width 137 mm                      | Height<br><b>59</b> mm           | Braking system<br><b>TRW</b>                                                |
| Wear indicator<br><b>Electric</b> | WVA number<br><b>25603,25604</b> | Accessories With accessories With anti-squeal shim With brake caliper bolts |