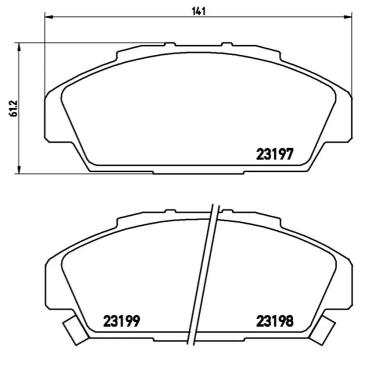

## **Technical specifications**

| <b>141</b> mm  Wear indicator    | <b>61</b> mm<br>WVA number | Accessories With anti-squeal   |
|----------------------------------|----------------------------|--------------------------------|
| 8020584060544<br>Width<br>141 mm | Front Height 61 mm         | 19 mm  Braking system Sumitomo |
| EAN code                         | Axle                       | Thickness                      |