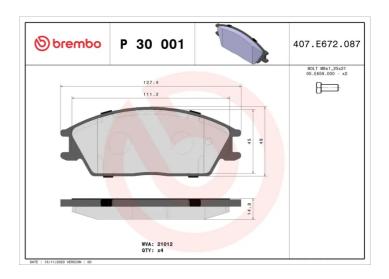

## **BRAKE PAD P 30 001**

## **Technical specifications**

| EAN code<br><b>8020584052716</b> | Axle<br>Front          | Thickness <b>15</b> mm            |
|----------------------------------|------------------------|-----------------------------------|
| Width 127 mm                     | Height<br><b>49</b> mm | Braking system <b>Akebono</b>     |
| Wear indicator<br><b>Without</b> | WVA number<br>21012    | Accessories With anti-squeal shim |