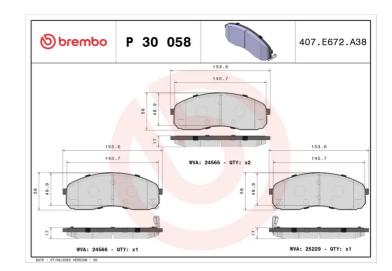

## **Technical specifications**

| EAN code             | Axle                     | Thickness        |
|----------------------|--------------------------|------------------|
| <b>8020584103159</b> | Front                    | <b>16</b> mm     |
| Width                | Height                   | Braking system   |
| <b>154</b> mm        | <b>58</b> mm             | <b>Sumitomo</b>  |
| Wear indicator       | WVA number               | Accessories      |
| <b>Acoustic</b>      | <b>24565,24566,25229</b> | With anti-squeal |