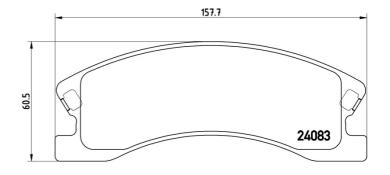

- OE-equivalent
- Brembo quality
- ECE-R90 certificate
- Safety
- Performance
- Comfort
- With accessories

| Technical specifications          |                            |                                                                                 |
|-----------------------------------|----------------------------|---------------------------------------------------------------------------------|
| EAN code                          | Axle                       | Thickness                                                                       |
| <b>8020584053171</b>              | Front                      | <b>19</b> mm                                                                    |
| Width                             | Height                     | Braking system                                                                  |
| <b>158</b> mm                     | <b>61</b> mm               | <b>Akebono</b>                                                                  |
| Wear indicator<br><b>Acoustic</b> | WVA number<br><b>24083</b> | Accessories<br>With accessories<br>With anti-squeal<br>shim<br>With piston clip |