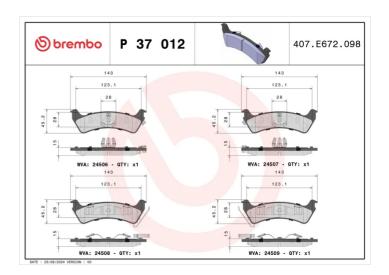

## **Technical specifications**

EAN code Axle Thickness 8020584091142 Rear 15 mm

Width Height Braking system

143 mm 45 mm Kelsey Hayes

Accessories

Wear indicator WVA number With accessories
Acoustic 24506,24507,24508,24509 With anti-squeal shim

With piston clip

**COMPATIBLE VEHICLES** 