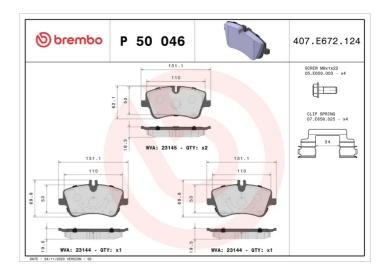

## **BRAKE PAD P 50 046**

## **Technical specifications**

| recnnical spe                              | cincations                       |                                                                             |
|--------------------------------------------|----------------------------------|-----------------------------------------------------------------------------|
| EAN code<br><b>8020584054185</b>           | Axle<br>Front                    | Thickness<br><b>20</b> mm                                                   |
| Width<br>131 mm                            | Height 62 mm                     | Braking system<br><b>Lucas</b>                                              |
| Wear indicator Prepared for wear indicator | WVA number<br><b>23144,23145</b> | Accessories With accessories With anti-squeal shim With brake caliper bolts |